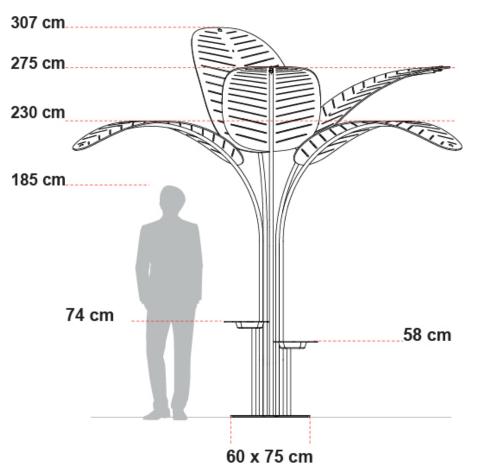

## **XL VERSION**

## **DIMENSIONS:**

Base: With tables: 74,6 x 59,8 cm x THK 8 mm 29.4 x 23.5 in x THK 0.3 in Without tables: Ø 60 cm x THK 8 mm Ø 23.6 in x THK 0.3 in
Uprights: Ø 3 x H 230 | 275 | 307 cm Ø 1.2 x H 90.5 | 108.3 | 120.8 in
Tables: Base: Ø 3 x H 57,8 | 73,8 cm Ø 1.2 x H 22.7 | 29.1 in Shelf: 34,9 x 30,6 cm x THK 0,6 cm 13.7 x 12 x THK 0,2 in
Leaves: 150 x 77,8 cm x THK 1 cm 59.1 x 30.6 x THK 0.4 in