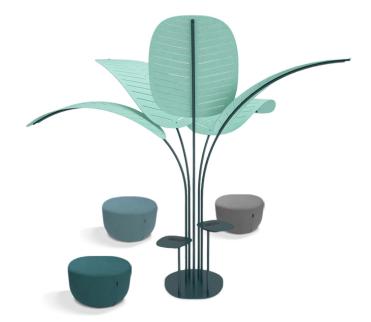

## **DESCRIPTION:**

Sound-absorbing and anti-reverberant freestanding element. Composed of a frame with metal uprights topped with rigid felt leaves, and tables with arrangements for charging electronic equipment

## **APPLICATION:**

• Freestanding

DESIGN DY ID AIL

DATA SHEET REV1