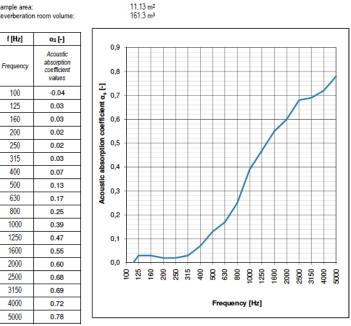

## FIRE REACTION CLASS USA: Class A - ASTM E 84-18 - OPTIONAL

 SOUND ABSORPTION REPORT: UNI EN ISO 354: 2003 UNI EN ISO 11654: 1998

| Sample description: HARDfelt |       |            |
|------------------------------|-------|------------|
| Mounting                     | Type: | Mounting A |

Sample area: Reverberation room volume:

Evaluation based on laboratory measurement results by means of a technical method