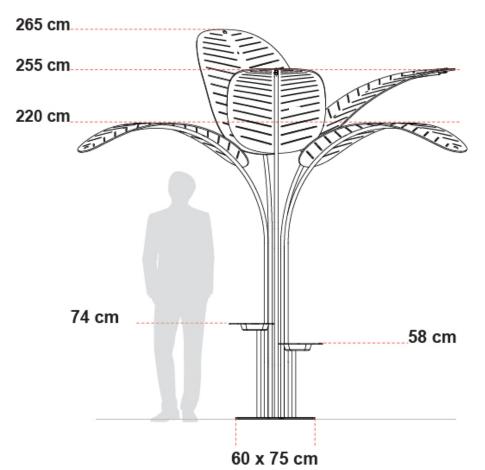

## SMALL VERSION

#### **DIMENSIONS:**

Base: With tables: 74,6 x 59,8 cm x THK 8 mm 29.4 x 23.5 in x THK 0.3 in Without tables: Ø 60 cm x THK 8 mm Ø 23.6 in x THK 0.3 in
Uprights: Ø 3 x H 220 | 255 | 265 cm Ø 1.2 x H 86.6 | 100.4 | 104.3 in
Tables: Base: Ø 3 x H 57,8 | 73,8 cm Ø 1.2 x H 22.7 | 29.1 in Shelf: 34,9 x 30,6 cm x THK 0,6 cm 13.7 x 12 x THK 0,2 in
Leaves: 150 x 77,8 cm x THK 1 cm 59.1 x 30.6 x THK 0.4 in